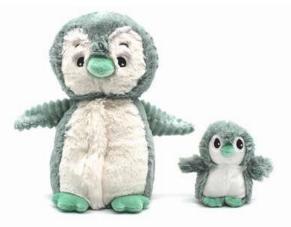

#### PENGUIN MOM AND HER BABY

Penguin plush toy is sold with her baby hidden in her belly.

- Recycled polyester padding
- Machine washable
- Special pocket included

Details:

- Age: from birth
- Dimensions: 4.7 x 6.3 x 9.8 in

#### AVAILABLE COLORS

Black

Blue

Mint