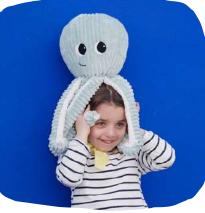

#### OCTOPUS MOM AND HER BABY

The Octopus mom and baby plush toy, made of corduroy, ensures soft cuddles for babies, young and old.

- Recycled polyester padding
- Machine washable
- Special pocket included