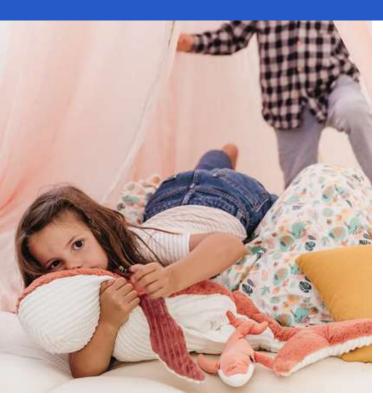

### 

Les Ptipotos is a collection of beautiful soft stuffed animals in playful colors. Les Ptipotos Mom-baby collection features 2 soft toys sold together, where the baby can be stored in the mom. These very soft stuffed animals are designed for babies, young and old who seek cuddly companions.

#### 1) Mom-Baby Collection

Double the joy with our Mom-Baby Collection plush. Each set features an endearing plush mom and her adorable mini plush baby. Delight in the uniqueness of the 2-in-1 design, with the baby snugly nestle within the mom.