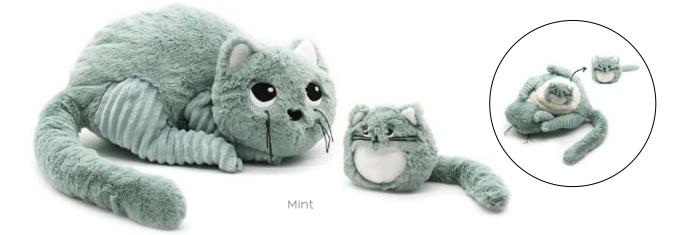

#### CAT MOM AND HER BABY

The Cat plush toy is sold with her baby hidden in her belly.

- Recycled polyester padding
- Machine washable
- Special pocket included

Details:

- Age: from birth
- Dimensions: 12.6 x 8.3 x 5.9 in