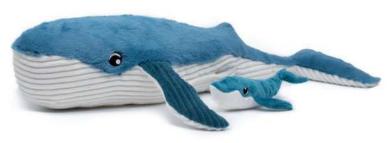

#### WHALE MOM AND HER BABY

The Whale plush toy is sold with her baby who hides in a Velcro pocket in her belly.

- Recycled polyester padding
- Machine washable
- Special pocket included

Details:

- Age: from birth
- Dimensions: 9.8 x 29.5 x 6.3 in

#### AVAILABLE COLORS

Terracotta

Blue