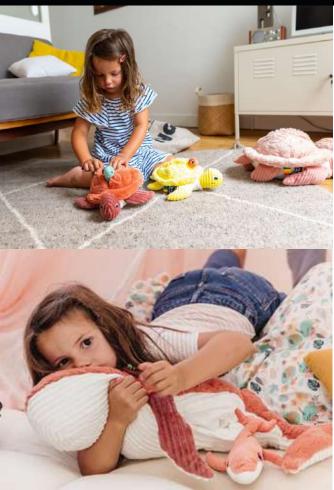

#### SEA TURTLE MOM AND HER BABY

The plush Sea Turtle is made of corduroy and very soft. Under her shell, a baby turtle hides.

- Recycled polyester padding
- Machine washable
- Special pocket included
- Comes in 2 different sizes

#### Details:

- Age: from birth
- **Giant** Dimensions: 15.7 x 5.9 x 19.7 in
- **Medium** Dimensions: 10.2 x 3.9 x 11.4 in