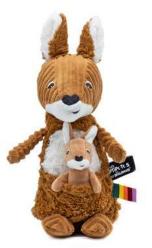

#### KANGAROO MOM AND HER BABY

The Kangaroo is a soft toy sold with her baby who hides in a Velcro pocket in her belly.

- Recycled polyester padding
- Machine washable
- Special pocket included

#### Details:

- Age: from birth
- Dimensions: 7.1 x 9.8 x 11.8 in

#### AVAILABLE COLORS

Brown Sugar

Terracotta

Green