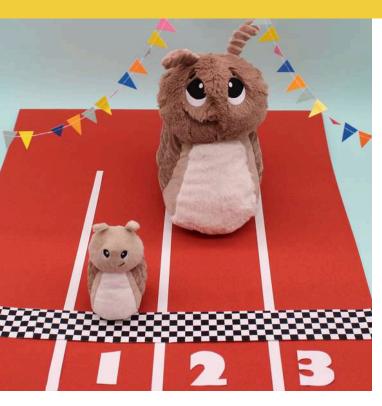

#### KANGAROO MOM AND HER BABY

The Kangaroo is a soft toy sold with her baby who hides in a Velcro pocket in her belly.

- Recycled polyester padding
- Machine washable
- Special pocket included