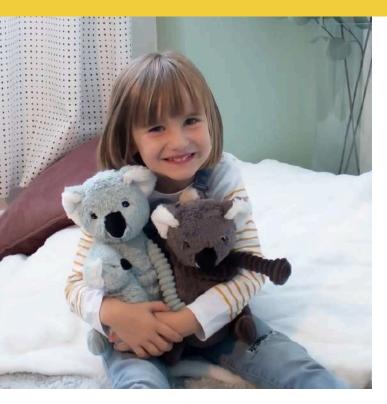

#### KOALA MOM AND HER BABY

The Koala plush toy, made of corduroy and soft materials, is sold with her baby.

- Recycled polyester padding
- Machine washable

Details:

- Age: from birth
- Dimensions: 9.1 x 4.3 x 11.4 in