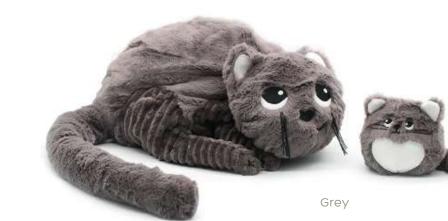

#### CAT MOM AND HER BABY

The Cat plush toy is sold with her baby hidden in her belly.

- Recycled polyester padding
- Machine washable
- Special pocket included

Details:

- Age: from birth
- Dimensions: 12.6 x 8.3 x 5.9 in