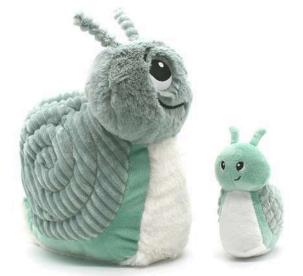

#### SNAIL MOM AND HER BABY

The Snail plush toy is sold with her baby hidden in her shell.

- Recycled polyester padding
- Machine washable
- Special pocket included

Details:

- Age: from birth
- Dimensions: 4.7 x 8.7 x 9.8 in

#### AVAILABLE COLORS

Mint

Pink