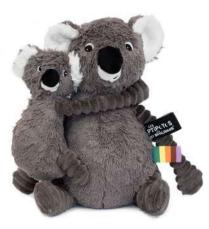

#### KOALA MOM AND HER BABY

The Koala plush toy, made of corduroy and soft materials, is sold with her baby.

- Recycled polyester padding
- Machine washable

Details:

- Age: from birth
- Dimensions: 9.1 x 4.3 x 11.4 in

#### AVAILABLE COLORS

Grey

Mint