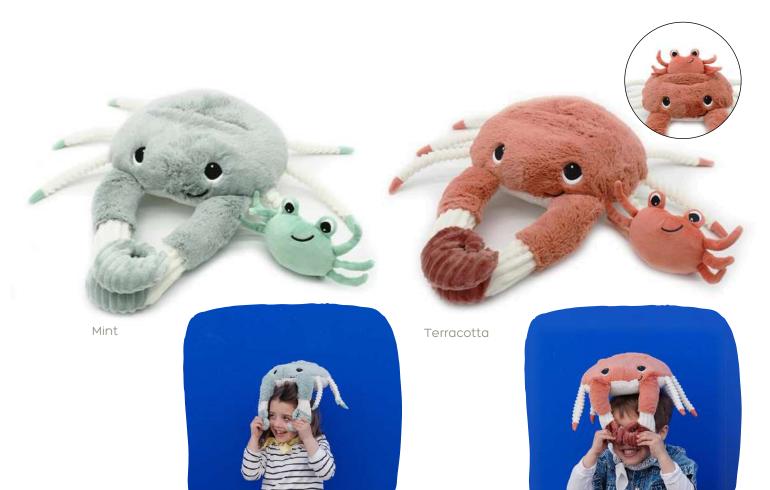

#### CRAB MOM AND HER BABY

The Crab plush toy is sold with her baby hidden on its back.

- Recycled polyester padding
- Machine washable
- Special pocket included

Details:

- Age: from birth
- Dimensions: 15.4 x 18.1 x 4.3 in