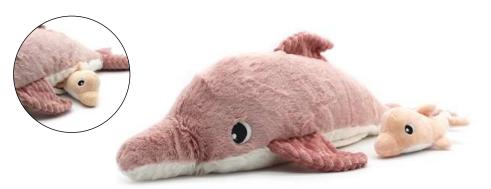

#### DOLPHIN MOM AND HER BABY

The Dolphin plush toy features a hidden baby in her belly.

- Recycled polyester padding
- Machine washable
- Special pocket included

Details:

- Age: from birth
- Dimensions: 19.7 x 6.3 x 6.3 in

#### **AVAILABLE COLORS**

Pink

Blue