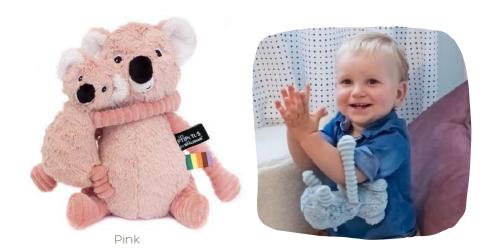

#### KOALA MOM AND HER BABY

The Koala plush toy, made of corduroy and soft materials, is sold with her baby.

- Recycled polyester padding
- Machine washable

Details:

- Age: from birth
- Dimensions: 9.1 x 4.3 x 11.4 in

#### AVAILABLE COLORS

Grey

Mint