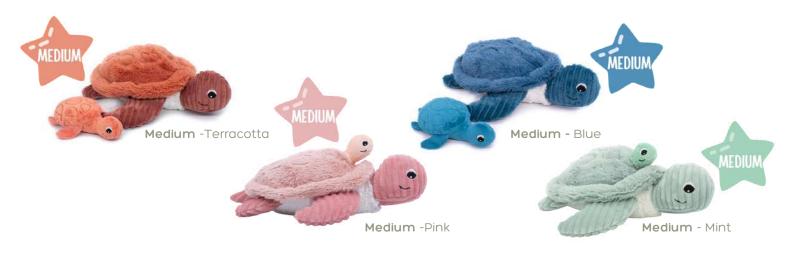

#### SEA TURTLE MOM AND HER BABY

The plush Sea Turtle is made of corduroy and very soft. Under her shell, a baby turtle hides.

- Recycled polyester padding
- Machine washable
- Special pocket included
- Comes in 2 different sizes

#### Details:

- Age: from birth
- **Giant** Dimensions: 15.7 x 5.9 x 19.7 in
- **Medium** Dimensions: 10.2 x 3.9 x 11.4 in