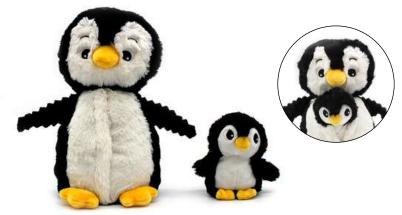

#### PENGUIN MOM AND HER BABY

Penguin plush toy is sold with her baby hidden in her belly.

- Recycled polyester padding
- Machine washable
- Special pocket included

Details:

- Age: from birth
- Dimensions: 4.7 x 6.3 x 9.8 in

#### AVAILABLE COLORS

Black

Blue

Mint