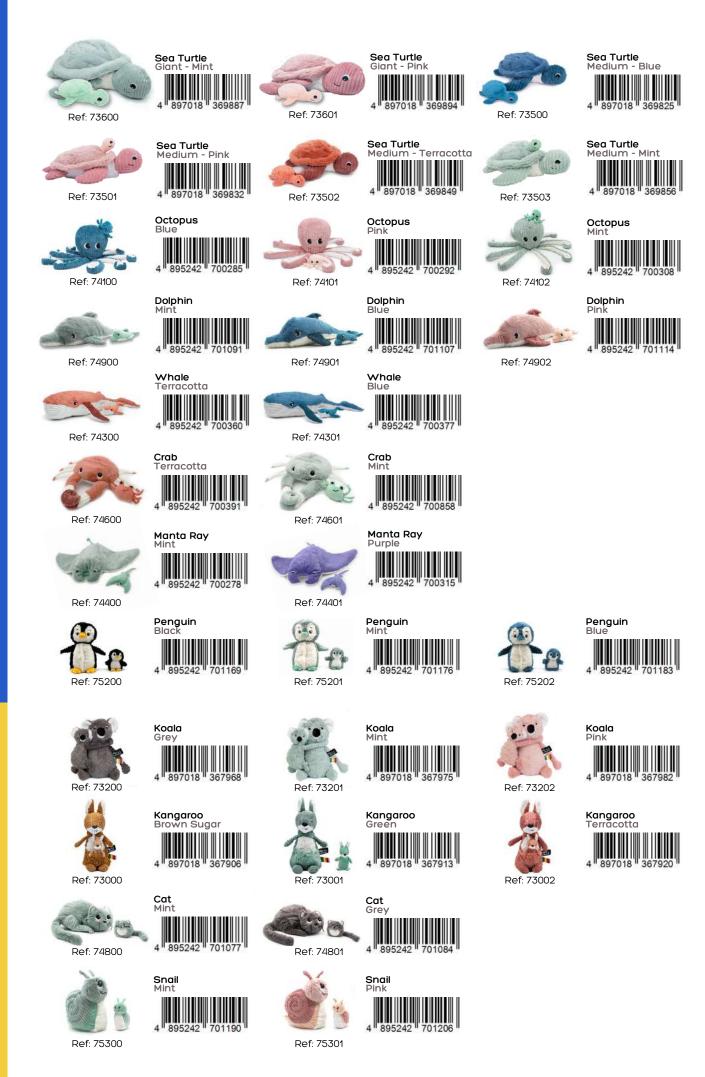

#### SEA Collection

- SEA TURTLE Mom and Her Baby
- OCTOPUS Mom and Her Baby
- DOLPHIN Mom and Her Baby
- WHALE Mom and Her Baby
- CRAB Mom and Her Baby
- MANTA RAY Mom and Her Baby
- **PINGUIN** Mom and Her Baby

#### EARTH Collection

- KOALA Mom and Her Baby
- KANGAROO Mom and Her Baby
- CAT Mom and Her Baby
- SNAIL Mom and Her Baby

#### SEA TURTLE MOM AND HER BABY

The plush Sea Turtle is made of corduroy and very soft. Under her shell, a baby turtle hides.

- Recycled polyester padding
- Machine washable
- Special pocket included
- Comes in 2 different sizes

#### Details:

- Age: from birth
- **Giant** Dimensions: 15.7 x 5.9 x 19.7 in
- **Medium** Dimensions: 10.2 x 3.9 x 11.4 in

#### OCTOPUS MOM AND HER BABY

The Octopus mom and baby plush toy, made of corduroy, ensures soft cuddles for babies, young and old.

- Recycled polyester padding
- Machine washable
- Special pocket included

Details:

- Age: from birth
- Dimensions: 8.7 x 6.3 x 17.7 in

Pink

Blue

#### DOLPHIN MOM AND HER BABY

The Dolphin plush toy features a hidden baby in her belly.

- Recycled polyester padding
- Machine washable
- Special pocket included

Details:

- Age: from birth
- Dimensions: 19.7 x 6.3 x 6.3 in

#### **AVAILABLE COLORS**

Pink

Blue

#### WHALE MOM AND HER BABY

The Whale plush toy is sold with her baby who hides in a Velcro pocket in her belly.

- Recycled polyester padding
- Machine washable
- Special pocket included

Details:

- Age: from birth
- Dimensions: 9.8 x 29.5 x 6.3 in

#### AVAILABLE COLORS

Terracotta

Blue

#### CRAB MOM AND HER BABY

The Crab plush toy is sold with her baby hidden on its back.

- Recycled polyester padding
- Machine washable
- Special pocket included

Details:

- Age: from birth
- Dimensions: 15.4 x 18.1 x 4.3 in

#### MANTA RAY MOM AND HER BABY

Manta Ray is a plush toy sold with her baby hidden in her belly closed with Velcro.

- Recycled polyester padding
- Machine washable
- Special pocket included

#### Details:

- Age: from birth
- Dimensions: 26.4 x 28.3 x 3.9 in

#### PENGUIN MOM AND HER BABY

Penguin plush toy is sold with her baby hidden in her belly.

- Recycled polyester padding
- Machine washable
- Special pocket included

Details:

- Age: from birth
- Dimensions: 4.7 x 6.3 x 9.8 in

#### AVAILABLE COLORS

Black

Blue

Mint

#### KOALA MOM AND HER BABY

The Koala plush toy, made of corduroy and soft materials, is sold with her baby.

- Recycled polyester padding
- Machine washable

Details:

- Age: from birth
- Dimensions: 9.1 x 4.3 x 11.4 in

#### AVAILABLE COLORS

Grey

Mint

#### KANGAROO MOM AND HER BABY

The Kangaroo is a soft toy sold with her baby who hides in a Velcro pocket in her belly.

- Recycled polyester padding
- Machine washable
- Special pocket included

#### Details:

- Age: from birth
- Dimensions: 7.1 x 9.8 x 11.8 in

#### AVAILABLE COLORS

Brown Sugar

Terracotta

Green

#### CAT MOM AND HER BABY

The Cat plush toy is sold with her baby hidden in her belly.

- Recycled polyester padding
- Machine washable
- Special pocket included

Details:

- Age: from birth
- Dimensions: 12.6 x 8.3 x 5.9 in

#### SNAIL MOM AND HER BABY

The Snail plush toy is sold with her baby hidden in her shell.

- Recycled polyester padding
- Machine washable
- Special pocket included

Details:

- Age: from birth
- Dimensions: 4.7 x 8.7 x 9.8 in

#### AVAILABLE COLORS

Mint

Pink