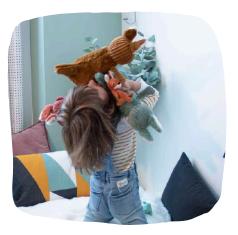

#### 1) Mom-Baby Collection

Double the joy with our Mom-Baby Collection plush. Each set features an endearing plush mom and her adorable mini plush baby. Delight in the uniqueness of the 2-in-1 design, with the baby snugly nestle within the mom.