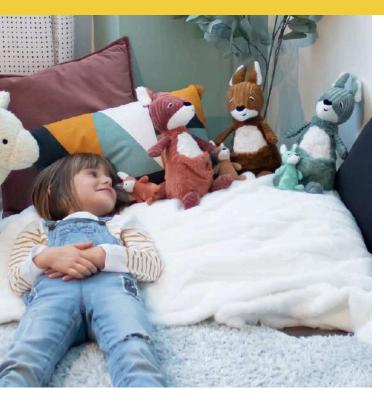

### 

Les Ptipotos is a collection of beautiful soft stuffed animals in playful colors. Les Ptipotos Mom-baby collection features 2 soft toys sold together, where the baby can be stored in the mom. These very soft stuffed animals are designed for babies, young and old who seek cuddly companions.

#### 1) Mom-Baby Collection

Double the joy with our Mom-Baby Collection plush. Each set features an endearing plush mom and her adorable mini plush baby. Delight in the uniqueness of the 2-in-1 design, with the baby snugly nestle within the mom.