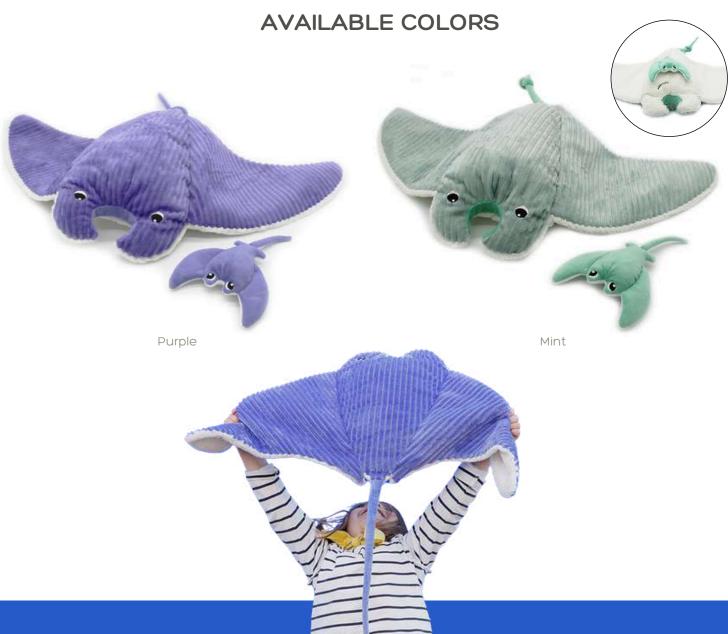

#### MANTA RAY MOM AND HER BABY

Manta Ray is a plush toy sold with her baby hidden in her belly closed with Velcro.

- Recycled polyester padding
- Machine washable
- Special pocket included