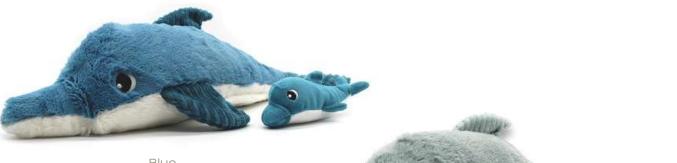

#### DOLPHIN MOM AND HER BABY

The Dolphin plush toy features a hidden baby in her belly.

- Recycled polyester padding
- Machine washable
- Special pocket included

Details:

- Age: from birth
- Dimensions: 19.7 x 6.3 x 6.3 in

#### **AVAILABLE COLORS**

Pink

Blue