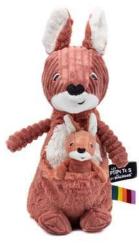

#### KANGAROO MOM AND HER BABY

The Kangaroo is a soft toy sold with her baby who hides in a Velcro pocket in her belly.

- Recycled polyester padding
- Machine washable
- Special pocket included

#### Details:

- Age: from birth
- Dimensions: 7.1 x 9.8 x 11.8 in

#### AVAILABLE COLORS

Brown Sugar

Terracotta

Green