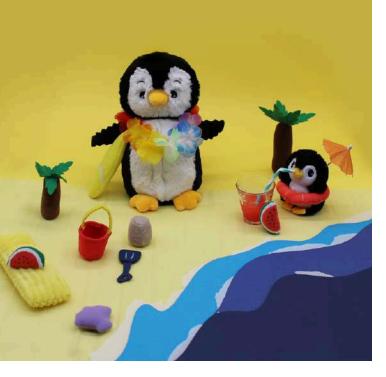

#### PENGUIN MOM AND HER BABY

Penguin plush toy is sold with her baby hidden in her belly.

- Recycled polyester padding
- Machine washable
- Special pocket included

Details:

- Age: from birth
- Dimensions: 4.7 x 6.3 x 9.8 in