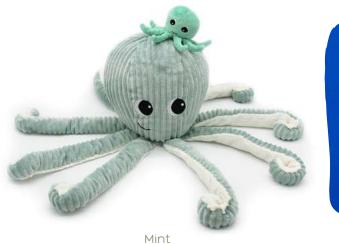

#### OCTOPUS MOM AND HER BABY

The Octopus mom and baby plush toy, made of corduroy, ensures soft cuddles for babies, young and old.

- Recycled polyester padding
- Machine washable
- Special pocket included

Details:

- Age: from birth
- Dimensions: 8.7 x 6.3 x 17.7 in

Pink

Blue