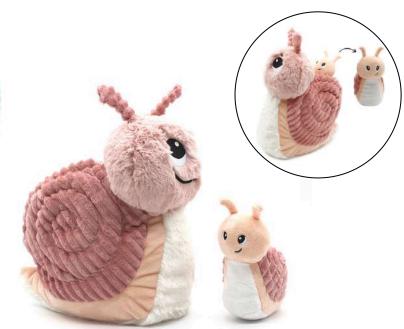

#### SNAIL MOM AND HER BABY

The Snail plush toy is sold with her baby hidden in her shell.

- Recycled polyester padding
- Machine washable
- Special pocket included

Details:

- Age: from birth
- Dimensions: 4.7 x 8.7 x 9.8 in

#### AVAILABLE COLORS

Mint

Pink