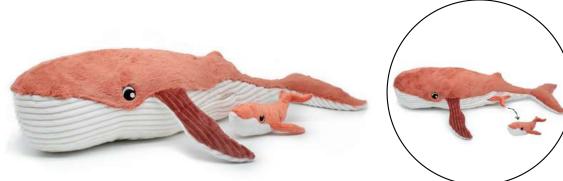

#### WHALE MOM AND HER BABY

The Whale plush toy is sold with her baby who hides in a Velcro pocket in her belly.

- Recycled polyester padding
- Machine washable
- Special pocket included

Details:

- Age: from birth
- Dimensions: 9.8 x 29.5 x 6.3 in

#### AVAILABLE COLORS

Terracotta

Blue