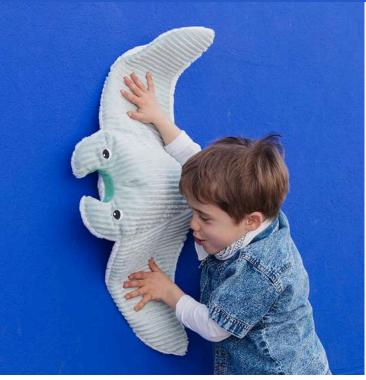

#### MANTA RAY MOM AND HER BABY

Manta Ray is a plush toy sold with her baby hidden in her belly closed with Velcro.

- Recycled polyester padding
- Machine washable
- Special pocket included