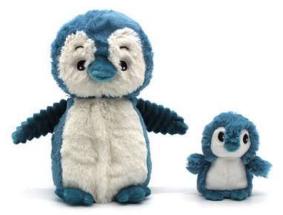

#### PENGUIN MOM AND HER BABY

Penguin plush toy is sold with her baby hidden in her belly.

- Recycled polyester padding
- Machine washable
- Special pocket included

Details:

- Age: from birth
- Dimensions: 4.7 x 6.3 x 9.8 in

#### AVAILABLE COLORS

Black

Blue

Mint