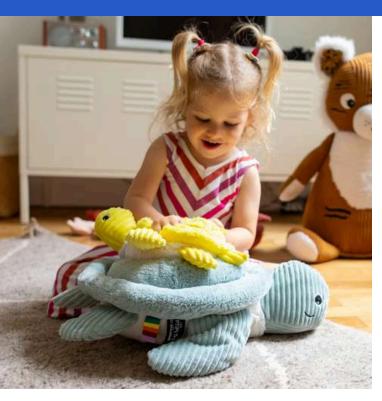

#### SEA TURTLE MOM AND HER BABY

The plush Sea Turtle is made of corduroy and very soft. Under her shell, a baby turtle hides.

- Recycled polyester padding
- Machine washable
- Special pocket included
- Comes in 2 different sizes

#### Details:

- Age: from birth
- **Giant** Dimensions: 15.7 x 5.9 x 19.7 in
- **Medium** Dimensions: 10.2 x 3.9 x 11.4 in