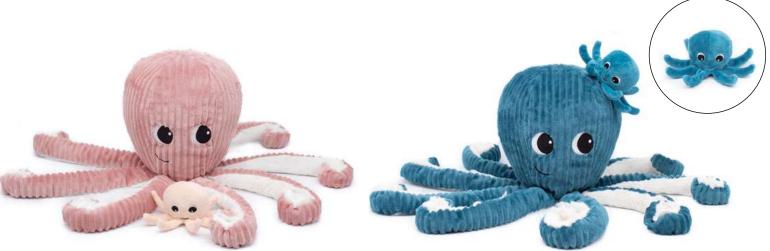

#### OCTOPUS MOM AND HER BABY

The Octopus mom and baby plush toy, made of corduroy, ensures soft cuddles for babies, young and old.

- Recycled polyester padding
- Machine washable
- Special pocket included

Details:

- Age: from birth
- Dimensions: 8.7 x 6.3 x 17.7 in

Pink

Blue