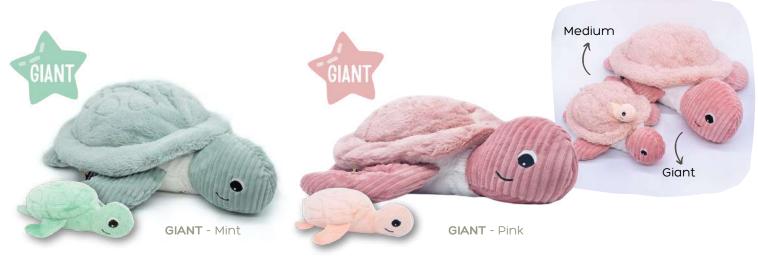

#### SEA TURTLE MOM AND HER BABY

The plush Sea Turtle is made of corduroy and very soft. Under her shell, a baby turtle hides.

- Recycled polyester padding
- Machine washable
- Special pocket included
- Comes in 2 different sizes

#### Details:

- Age: from birth
- **Giant** Dimensions: 15.7 x 5.9 x 19.7 in
- **Medium** Dimensions: 10.2 x 3.9 x 11.4 in