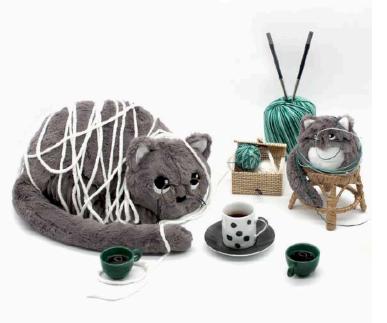

#### CAT MOM AND HER BABY

The Cat plush toy is sold with her baby hidden in her belly.

- Recycled polyester padding
- Machine washable
- Special pocket included

Details:

- Age: from birth
- Dimensions: 12.6 x 8.3 x 5.9 in