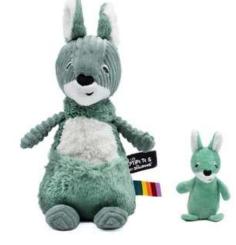

#### KANGAROO MOM AND HER BABY

The Kangaroo is a soft toy sold with her baby who hides in a Velcro pocket in her belly.

- Recycled polyester padding
- Machine washable
- Special pocket included

#### Details:

- Age: from birth
- Dimensions: 7.1 x 9.8 x 11.8 in

#### AVAILABLE COLORS

Brown Sugar

Terracotta

Green