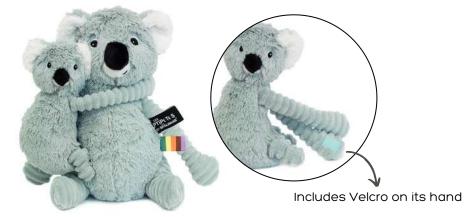

#### KOALA MOM AND HER BABY

The Koala plush toy, made of corduroy and soft materials, is sold with her baby.

- Recycled polyester padding
- Machine washable

Details:

- Age: from birth
- Dimensions: 9.1 x 4.3 x 11.4 in

#### AVAILABLE COLORS

Grey

Mint